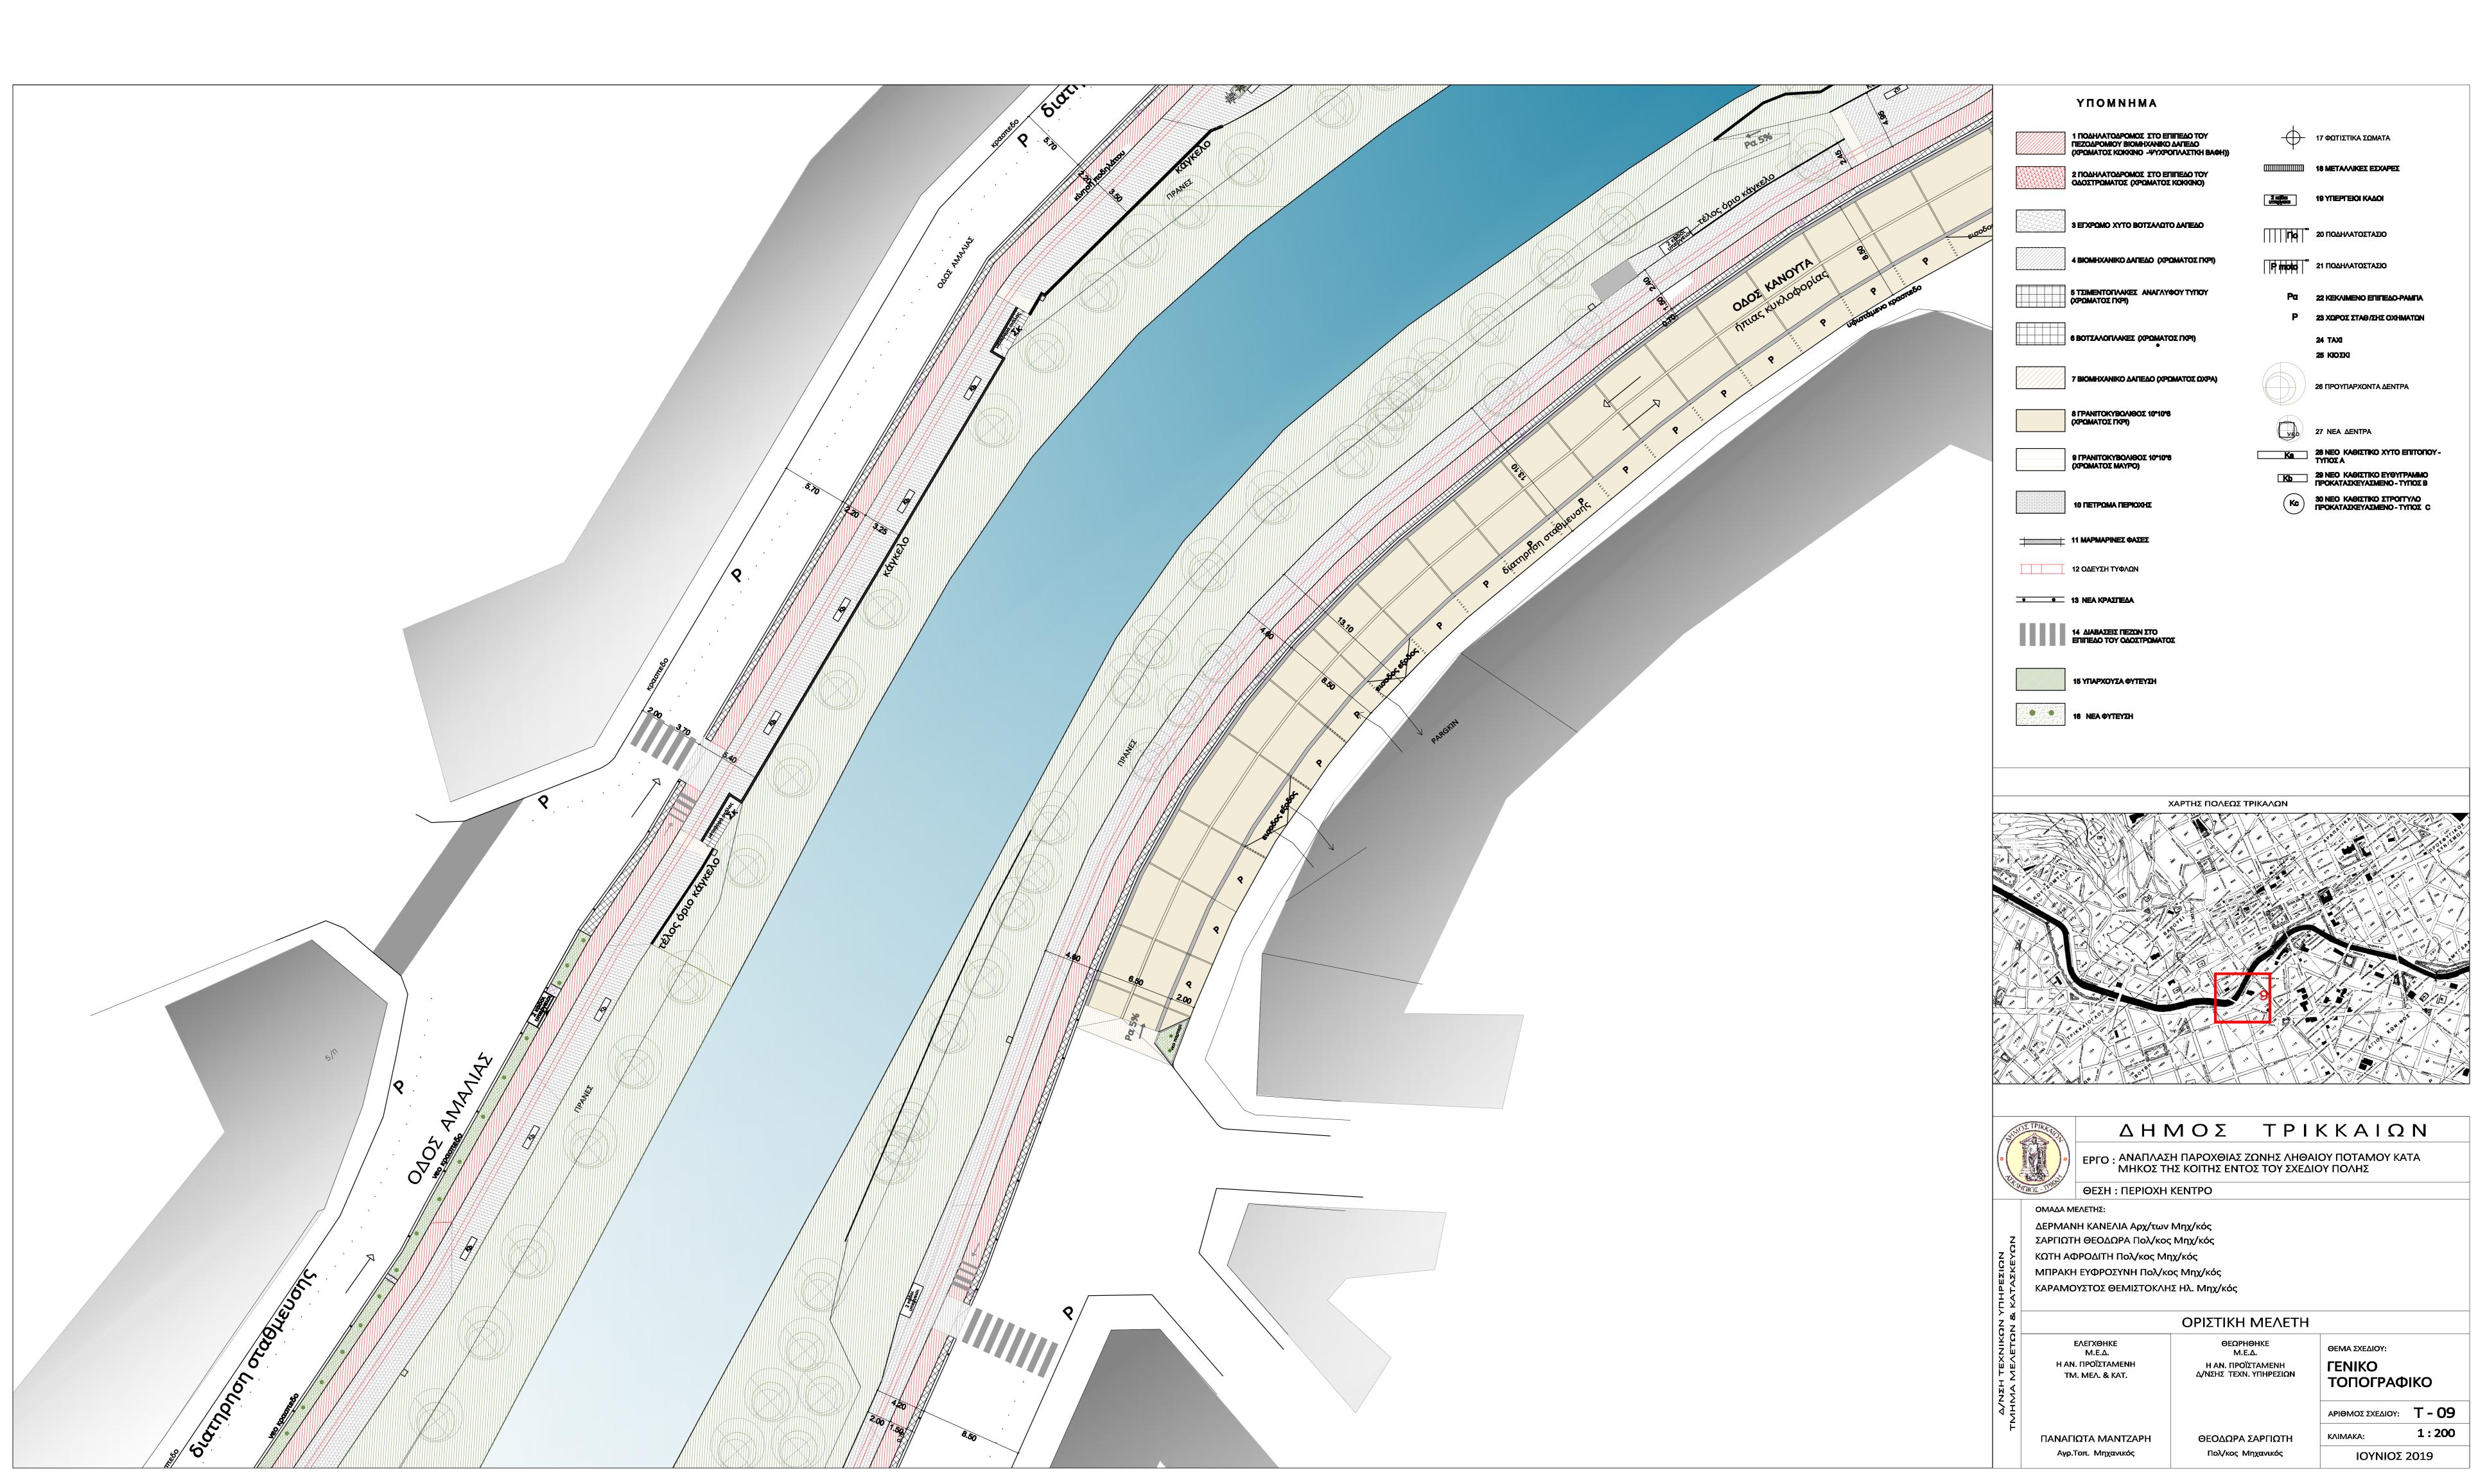

| ΡΟΜΟΣ ΣΤΟ ΕΠΙΠΕΔΟ ΤΟΥ<br>( ΒΙΟΜΗΧΑΝΙΚΟ ΔΑΠΕΔΟ<br>ΟΚΚΙΝΟ -ΨΥΧΡΟΠΛΑΣΤΚΗ ΒΑΦΗ)) | $\oplus$                         | 17 <b>Φ</b> !          |  |  |
|------------------------------------------------------------------------------|----------------------------------|------------------------|--|--|
| ΡΟΜΟΣ ΣΤΟ ΕΠΙΠΕΔΟ ΤΟΥ<br>ΟΣ (ΧΡΩΜΑΤΟΣ ΚΟΚΚΙΝΟ)                               |                                  |                        |  |  |
|                                                                              |                                  | 19 YI                  |  |  |
| ΤΟ ΒΟΤΣΑΛΩΤΟ ΔΑΠΕΔΟ                                                          | []]] <b>[[[]</b> ]               | <b>20 F</b> I          |  |  |
| Ο ΔΑΠΕΔΟ (ΧΡΩΜΑΤΟΣ ΓΚΡΙ)                                                     | <b>  P  moto </b>   <sup>=</sup> | 21 🛙                   |  |  |
| ΑΚΕΣ ΑΝΑΓΛΥΦΟΥ ΤΥΠΟΥ<br>ΡΊ)                                                  | Ρα                               | 22 K                   |  |  |
| · •                                                                          | Р                                | 23 XI                  |  |  |
|                                                                              |                                  | 24 T<br>25 K           |  |  |
| Ο ΔΑΠΕΔΟ (ΧΡΩΜΑΤΟΣ ΩΧΡΑ)                                                     |                                  | 26 FI                  |  |  |
| ΟΛΙΘΟΣ 10°10°6<br>[Pl]                                                       | (Ved                             | 27 N                   |  |  |
| ΟΛΙΘΟΣ 10°10°6<br>ΑΥΡΟ)                                                      | Ka Ka                            | 28 NI<br>TYTK<br>29 NI |  |  |
| ΠΕΡΙΟΧΗΣ                                                                     |                                  | ПРОН<br>30 NI<br>ПРОН  |  |  |
| Σ ΦΑΣΕΣ                                                                      |                                  |                        |  |  |
| ΦΛΩΝ                                                                         |                                  |                        |  |  |
| EΔA                                                                          |                                  |                        |  |  |
| ΠΕΖΩΝ ΣΤΟ<br>ΟΔΟΣΤΡΩΜΑΤΟΣ                                                    |                                  |                        |  |  |
| Α ΦΥΤΕΥΣΗ                                                                    |                                  |                        |  |  |

| ΔΗΝ                                                                                       | <b>ΔΟΣ</b>                                                                                 | ТΡ       | ΙΚ   | ΚA           | ΙΩ      | Ν      |  |
|-------------------------------------------------------------------------------------------|--------------------------------------------------------------------------------------------|----------|------|--------------|---------|--------|--|
| ΑΝΑΠΛΑΣΗ ΠΑΡΟΧΘΙΑΣ ΖΩΝΗΣ ΛΗΘΑΙΟΥ ΠΟΤΑΜΟΥ ΚΑΤΑ<br>ΜΗΚΟΣ ΤΗΣ ΚΟΙΤΗΣ ΕΝΤΟΣ ΤΟΥ ΣΧΕΔΙΟΥ ΠΟΛΗΣ |                                                                                            |          |      |              |         |        |  |
| ΠΕΡΙΟΧΗ                                                                                   | KENTPO                                                                                     |          |      |              |         |        |  |
|                                                                                           | ; Μηχ/κός                                                                                  |          |      |              |         |        |  |
|                                                                                           | ΟΡΙΣΤΙΚΗ                                                                                   | ΜΕΛΕΤ    | Ή    |              |         |        |  |
| ENH<br>T.                                                                                 | ΘΕΩΡΗΘΗΚΕ<br>Μ.Ε.Δ.<br>Η ΑΝ. ΠΡΟΪΣΤΑΜΕΝΗ<br>Δ/ΝΣΗΣ ΤΕΧΝ. ΥΠΗΡΕΣΙΩΝ<br>ΓΕΝΙΚΟ<br>ΤΟΠΟΓΡΑΦΙΚ |          | οικο |              |         |        |  |
|                                                                                           |                                                                                            |          | 4    | ΑΡΙΘΜΟΣ Σ    | ΧΕΔΙΟΥ: | T - 09 |  |
| TZAPH                                                                                     | ΘΕΟΔΩΡΑ Σ                                                                                  | ΣΑΡΓΙΩΤΗ | ĸ    |              |         | 1:200  |  |
| ικός                                                                                      | Πολ/κος Μηχ                                                                                | ηχανικός |      | ΙΟΥΝΙΟΣ 2019 |         |        |  |